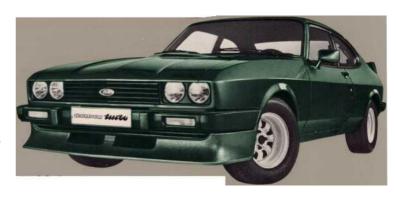

## NEW: Capri Turbo. Concentrated load.

**Concentrated power.** 2.8-litre, V6 engine (carburetor), 188 HP at 5500 rpm Turbocharger, contactless transistor-Ignition.

**Fulminant power.** 0 to 100 km/h in 7.9 seconds, peakspeed: 215 km/h.

**DIN consumption** at 90 km/h, 9.0 1/100 km, at 120 km/h 11.2 1/100 km, city 14.9 1/100 km.

**Elaborate technology.** Tightly tuned sports suspension, special dimensioned transverse stabilizers front and rear, gas pressure shock absorbers damper, high performance brake system with ventilated discbrakes at the front and brake pressure control valve at the rear.

**Refined comfort.** Power steering, RS sports bucket seats, velour Seat covers, leather steering wheel, 3-wave radio with station selection, from inside adjustable outside mirrors (passenger side electric), rich Instrumentation, rear window wiper.

**Distinctive breed.** Super wide high speed tyres 235/60 VR13, 61/2" sport rims, RS rear spoiler, front spoiler, fender wiper ting, turbo lettering.

**Permanent value.** German quality in material and manufacturing, on-manoeuvrable corrosion protection with 6-year guarantee against rusting through, aluminized long term exhaust system, direct delivery (without intermediate stock) ex works. **CHF 31800.-**