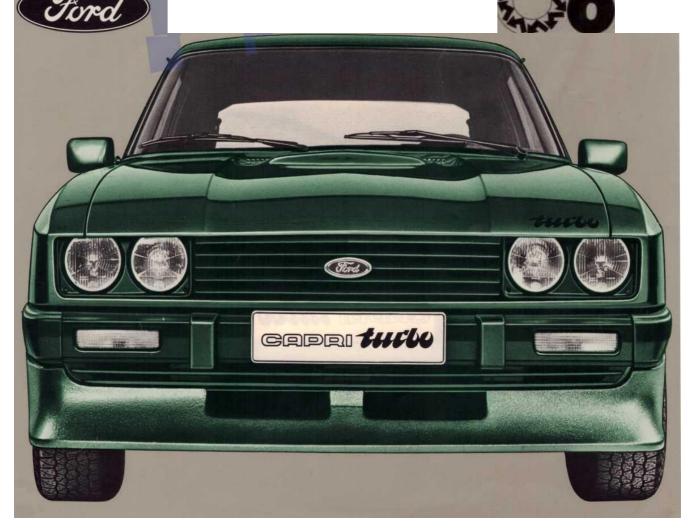

## NEW: Capri Turbo. Concentrated load.

**Concentrated power.** 2.8-litre, V6 engine (carburetor), 188 HP at 5500 rpm Turbocharger, contactless transistor-Ignition.

**Fulminant power.** 0 to 100 km/h in 7.9 seconds, peakspeed: 215 km/h.

**DIN consumption** at 90 km/h, 9.0 1/100 km, at 120 km/h 11.2 1/100 km, city 14.9 1/100 km.

**Elaborate technology.** Tightly tuned sports suspension, special dimensioned transverse stabilizers front and rear, gas pressure shock absorbers damper, high performance brake system with ventilated discbrakes at the front and brake pressure control valve at the rear.

**Refined comfort.** Power steering, RS sports bucket seats, velour Seat covers, leather steering wheel, 3-wave radio with station selection, from inside adjustable outside mirrors (passenger side electric), rich Instrumentation, rear window wiper.

**Distinctive breed.** Super wide high speed tyres 235/60 VR13, 61/2" sport rims, RS rear spoiler, front spoiler, fender wiper ting, turbo lettering.

**Permanent value.** German quality in material and manufacturing, on-manoeuvrable corrosion protection with 6-year guarantee against rusting through, aluminized long term exhaust system, direct delivery (without intermediate stock) ex works. **CHF 31800.-**